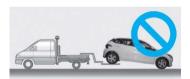

slightly, push the secondary latch up (1) inside of the hood center and lift the hood (2)



000 000 12 V

### ■ Disabling procedure

① Turn the ignition switch off



2 Disconnect the negative(-) terminal



③ Disconnect the positive(+) terminal

### 4. Access to the occupants

#### **■** Glass

1: Laminated

2-5: Tempered



Hardened Steel







# 5. Stored energy / liquids / gases / solids

■ Fuel Tank

408

**■** Battery



12 V

| ID No.                | Version No. | Version date | Page   |
|-----------------------|-------------|--------------|--------|
| NLH-BC3-RSI-01-202104 | 01          | 04/2021      | 3 of 4 |

# 6. In case of fire

## ■ Gas Strut



· Risk of missile effect of tailgate.



# 8. Towing / transportation / storage

#### ■ OK







[A] : Dolly

#### ■ NOT OK





| ID No.                | Version No. | Version date | Page   |
|-----------------------|-------------|--------------|--------|
| NLH-BC3-RSI-01-202104 | 01          | 04/2021      | 4 of 4 |