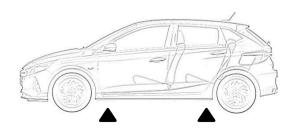

# ■ Lifting positions at car underbody: ●

| ID No.                | Version No. | Version date | Page   |
|-----------------------|-------------|--------------|--------|
| NLH-BC3-RSI-01-202104 | 01          | 04/2021      | 2 of 4 |