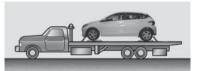

op open slightly.



Raise the hood slightly, push the secondary latch up (1) inside of the hood center and lift the hood (2)



000 000 12 V

### ■ Disabling procedure

① Turn the ignition switch off



2 Disconnect the negative(-) terminal



③ Disconnect the positive(+) terminal

### 4. Access to the occupants

#### **■** Glass

1: Laminated

2-5: Tempered



Hardened Steel







# 5. Stored energy / liquids / gases / solids

■ Fuel Tank

408

**■** Battery



12 V

| ID No.                | Version No. | Version date | Page   |
|-----------------------|-------------|--------------|--------|
| NLH-BC3-RSI-01-202104 | 01          | 04/2021      | 3 of 4 |

# 6. In case of fire

## ■ Gas Strut



· Risk of missile effect of tailgate.



# 8. Towing / transportation / storage

#### ■ OK







[A] : Dolly

#### ■ NOT OK





| ID No.                | Version No. | Version date | Page   |
|-----------------------|-------------|--------------|--------|
| NLH-BC3-RSI-01-202104 | 01          | 04/2021      | 4 of 4 |