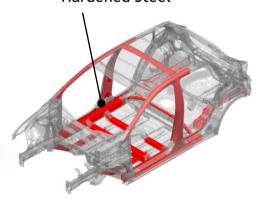

# **Hyundai i20** 5 doors From August 2020

|  |         | Airbag                                        |                       | Stored<br>gas inflator                       |             | Seat belt<br>preten-<br>sioner |              | SRS control<br>unit                             |        | Pedestrian<br>protection<br>active<br>system |
|--|---------|-----------------------------------------------|-----------------------|----------------------------------------------|-------------|--------------------------------|--------------|-------------------------------------------------|--------|----------------------------------------------|
|  | 7       | Automatic<br>rollover<br>protection<br>system |                       | Gas strut/<br>Preloaded<br>spring            |             | High<br>strength<br>zone       |              | Zone<br>requiring<br>special<br>attention       |        |                                              |
|  | 000 000 | Battery low<br>voltage                        | HH                    | Ultra<br>capacitor,<br>low voltage           |             | Fuel tank                      |              | Gas tank                                        |        | Safety<br>valve                              |
|  | 0 0     | High<br>voltage<br>battery<br>pack            | 1                     | High voltage<br>power<br>cable/<br>component | 9           | High voltage<br>disconnect     | 0            | Fuse box<br>disabling<br>high voltage<br>system |        | Ultra<br>capacitor,<br>high voltage          |
|  |         |                                               | ID No.                |                                              | Version No. |                                | Version date |                                                 | Page   |                                              |
|  |         |                                               | NLH-BC3-RSI-01-202104 |                                              | 01          |                                | 04/2021      |                                                 | 1 of 4 |                                              |