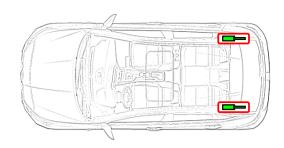

### 4. Access to the occupants

#### **■** Glass

1: Laminated

2-5: Tempered

Hardened Steel