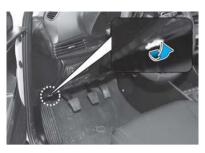

#### ■ Immobilisation

Pull up the parking brake as far as possible

If automatic transmission: move shift lever to parking position (P)