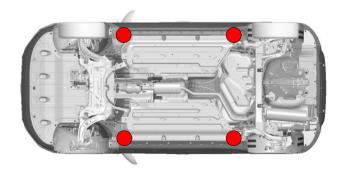

# ■ Lifting positions at car underbody: ●

| ID No.                | Version No. | Version date | Page   |
|-----------------------|-------------|--------------|--------|
| NLH-BC3-RSI-01-202104 | 01          | 04/2021      | 2 of 4 |