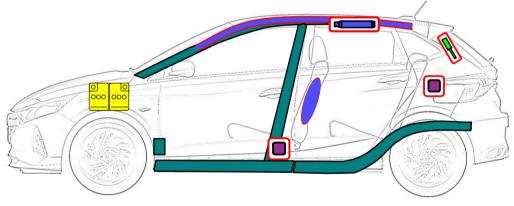

## 1. Identification / recognition

# **Hyundai i20** 5 doors From August 2020

|  |         | Airbag                                        |                       | Stored<br>gas inflator                       |             | Seat belt<br>preten-<br>sioner |              | SRS control<br>unit                             |        | Pedestrian<br>protection<br>active<br>system |
|--|---------|-----------------------------------------------|-----------------------|----------------------------------------------|-------------|--------------------------------|--------------|-------------------------------------------------|--------|----------------------------------------------|
|  | 7       | Automatic<br>rollover<br>protection<br>system |                       | Gas strut/<br>Preloaded<br>spring            |             | High<br>strength<br>zone       |              | Zone<br>requiring<br>special<br>attention       |        |                                              |
|  | 000 000 | Battery low<br>voltage                        | HH                    | Ultra<br>capacitor,<br>low voltage           |             | Fuel tank                      |              | Gas tank                                        |        | Safety<br>valve                              |
|  | 0 0     | High<br>voltage<br>battery<br>pack            | 1                     | High voltage<br>power<br>cable/<br>component | 9           | High voltage<br>disconnect     | 0            | Fuse box<br>disabling<br>high voltage<br>system |        | Ultra<br>capacitor,<br>high voltage          |
|  |         |                                               | ID No.                |                                              | Version No. |                                | Version date |                                                 | Page   |                                              |
|  |         |                                               | NLH-BC3-RSI-01-202104 |                                              | 01          |                                | 04/2021      |                                                 | 1 of 4 |                                              |