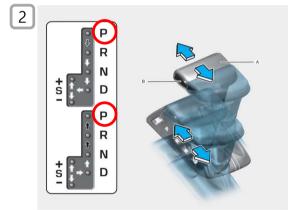

#### ■ Immobilisation

Pull up the parking brake as far as possible

If automatic transmission: move shift lever to parking position (P)