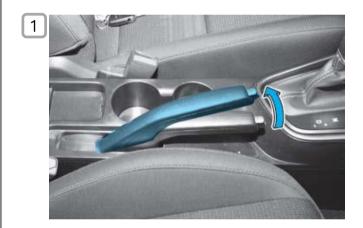

#### ■ Immobilisation

Pull up the parking brake as far as possible

If automatic transmission: move shift lever to parking position (P)