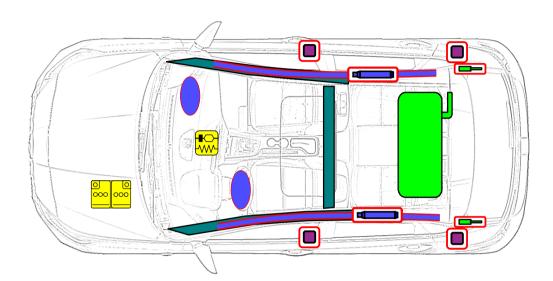

## 1. Identification / recognition

# **Hyundai i20** 5 doors From August 2020

|  |         | Airbag                                        |                       | Stored<br>gas inflator                       |             | Seat belt<br>preten-<br>sioner |              | SRS control<br>unit                             |        | Pedestrian<br>protection<br>active<br>system |
|--|---------|-----------------------------------------------|-----------------------|----------------------------------------------|-------------|--------------------------------|--------------|-------------------------------------------------|--------|----------------------------------------------|
|  | 7       | Automatic<br>rollover<br>protection<br>system |                       | Gas strut/<br>Preloaded<br>spring            |             | High<br>strength<br>zone       |              | Zone<br>requiring<br>special<br>attention       |        |                                              |
|  | 000 000 | Battery low<br>voltage                        | HH                    | Ultra<br>capacitor,<br>low voltage           |             | Fuel tank                      |              | Gas tank                                        |        | Safety<br>valve                              |
|  | 0 0     | High<br>voltage<br>battery<br>pack            | 1                     | High voltage<br>power<br>cable/<br>component | 9           | High voltage<br>disconnect     | 0            | Fuse box<br>disabling<br>high voltage<br>system |        | Ultra<br>capacitor,<br>high voltage          |
|  |         |                                               | ID No.                |                                              | Version No. |                                | Version date |                                                 | Page   |                                              |
|  |         |                                               | NLH-BC3-RSI-01-202104 |                                              | 01          |                                | 04/2021      |                                                 | 1 of 4 |                                              |