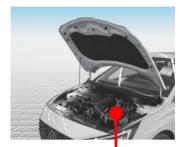

#### ■ Access to the battery

Pull the release lever to unlatch the hood. The hood should pop open slightly.

Raise the hood slightly, push the secondary latch up (1) inside of the hood center and lift the hood (2)

### ■ Disabling procedure

① Turn the ignition switch off

2 Disconnect the negative(-) terminal

③ Disconnect the positive(+) terminal