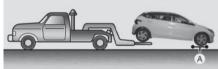

open slightly.



Raise the hood slightly, push the secondary latch up (1) inside of the hood center and lift the hood (2)



000 000 12 V

### ■ Disabling procedure

① Turn the ignition switch off



2 Disconnect the negative(-) terminal



③ Disconnect the positive(+) terminal

### 4. Access to the occupants

#### **■** Glass

1: Laminated

2-5: Tempered



Hardened Steel







# 5. Stored energy / liquids / gases / solids

■ Fuel Tank

408

**■** Battery



12 V

| ID No.                | Version No. | Version date | Page   |
|-----------------------|-------------|--------------|--------|
| NLH-BC3-RSI-01-202104 | 01          | 04/2021      | 3 of 4 |

# 6. In case of fire

## ■ Gas Strut



· Risk of missile effect of tailgate.



# 8. Towing / transportation / storage

#### ■ OK







[A] : Dolly

#### ■ NOT OK





| ID No.                | Version No. | Version date | Page   |
|-----------------------|-------------|--------------|--------|
| NLH-BC3-RSI-01-202104 | 01          | 04/2021      | 4 of 4 |