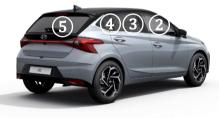

ver to parking position (P)

# ■ Lifting positions at car underbody: ●





| ID No.                | Version No. | Version date | Page   |
|-----------------------|-------------|--------------|--------|
| NLH-BC3-RSI-01-202104 | 01          | 04/2021      | 2 of 4 |

## 3. Disable direct hazards / safety regulations

#### ■ Access to the battery







Pull the release lever to unlatch the hood. The hood should pop open slightly.



Raise the hood slightly, push the secondary latch up (1) inside of the hood center and lift the hood (2)



000 000 12 V

### ■ Disabling procedure

① Turn the ignition switch off



2 Disconnect the negative(-) terminal



③ Disconnect the positive(+) terminal

### 4. Access to the occupants

#### **■** Glass

1: Laminated

2-5: Tempered



Hardened Steel







# 5. Stored energy / liquids / gases / solids

■ Fuel Tank

408

**■** Battery



12 V

| ID No.                | Version No. | Version date | Page   |
|-----------------------|-------------|--------------|--------|
| NLH-BC3-RSI-01-202104 | 01          | 04/2021      | 3 of 4 |

# 6. In case of fire

## ■ Gas Strut



· Risk of missile effect of tailgate.



# 8. Towing / transportation / storage

#### ■ OK







[A] : Dolly

#### ■ NOT OK





| ID No.                | Version No. | Version date | Page   |
|-----------------------|-------------|--------------|--------|
| NLH-BC3-RSI-01-202104 | 01          | 04/2021      | 4 of 4 |