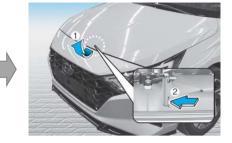

#### ■ Access to the battery

Pull the release lever to unlatch the hood. The hood should pop open slightly.

Raise the hood slightly, push the secondary latch up (1) inside of the hood center and lift the hood (2)