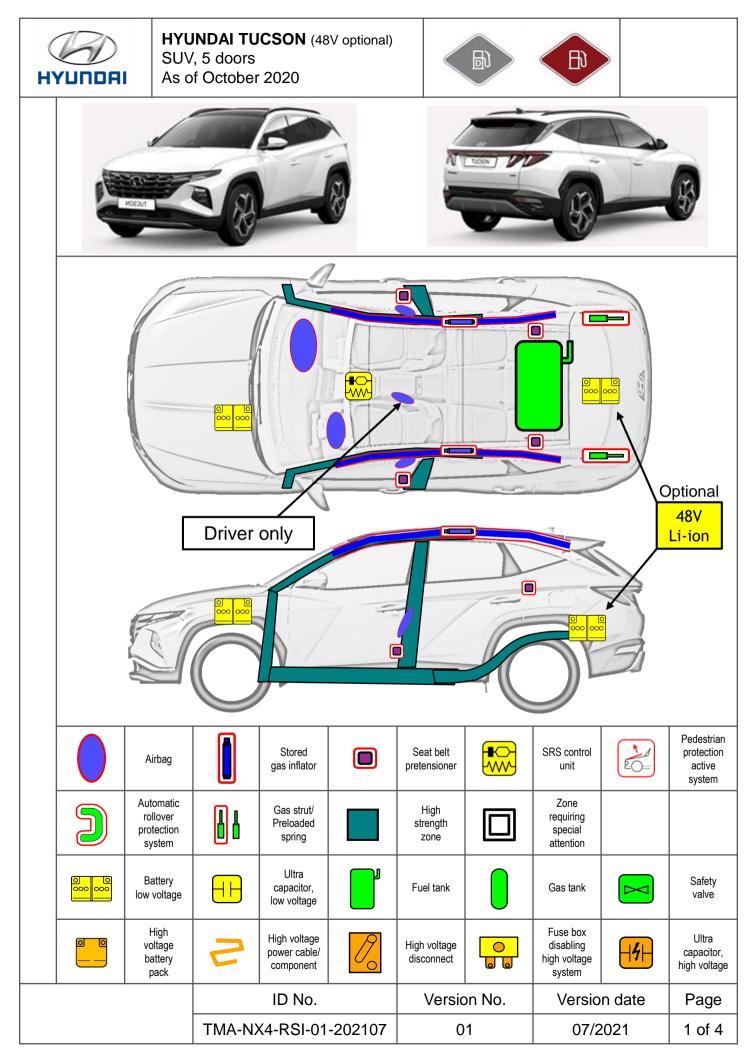

| 5. Sored energy / liquids / gases / solids                                                                                                                                                                                                                |                       |             |              |        |
|-----------------------------------------------------------------------------------------------------------------------------------------------------------------------------------------------------------------------------------------------------------|-----------------------|-------------|--------------|--------|
|                                                                                                                                                                                                                                                           |                       |             | max. 54L     |        |
|                                                                                                                                                                                                                                                           |                       |             | 12 V         |        |
|                                                                                                                                                                                                                                                           |                       |             | 48 V         |        |
| 6. In case of fire                                                                                                                                                                                                                                        |                       |             |              |        |
| <ul> <li>■ Gas Strut □</li> <li>A Risk of missile effect of hood and trunk.</li> <li>Image: AnGUANT OF WATERON<br/>BATTERY PACK</li> <li>Image: AnGUANT OF WATERON<br/>BATTERY PACK</li> <li>Image: AnGUANT OF WATERON<br/>BATTERY RE-IGNITION</li> </ul> |                       |             |              |        |
| It is recommended to allow the 48V Li-ion battery to burn itself out if it judged that it is difficult to apply copious amounts of water to the high voltage battery.<br>In this case, protection of the environment from smoke must be managed.          |                       |             |              |        |
| <ul> <li>7. In case of fire</li> <li>Do not touch any of the 48V components or cables, as doing so poses an electrocution hazard. Work on the vehicle only after the vehicle has been pulled out of the water.</li> </ul>                                 |                       |             |              |        |
| 8. Towing / transportation / storage                                                                                                                                                                                                                      |                       |             |              |        |
| OK : Contraction of the ground,                                                                                                                                                                                                                           |                       |             |              |        |
| either on a flatbed tow truck or using doilies.                                                                                                                                                                                                           |                       |             |              |        |
| Not OK :                                                                                                                                                                                                                                                  |                       |             |              |        |
|                                                                                                                                                                                                                                                           |                       |             |              |        |
|                                                                                                                                                                                                                                                           | ID No.                | Version No. | Version date | Page   |
|                                                                                                                                                                                                                                                           | TMA-NX4-RSI-01-202107 | 01          | 07/2021      | 4 of 4 |