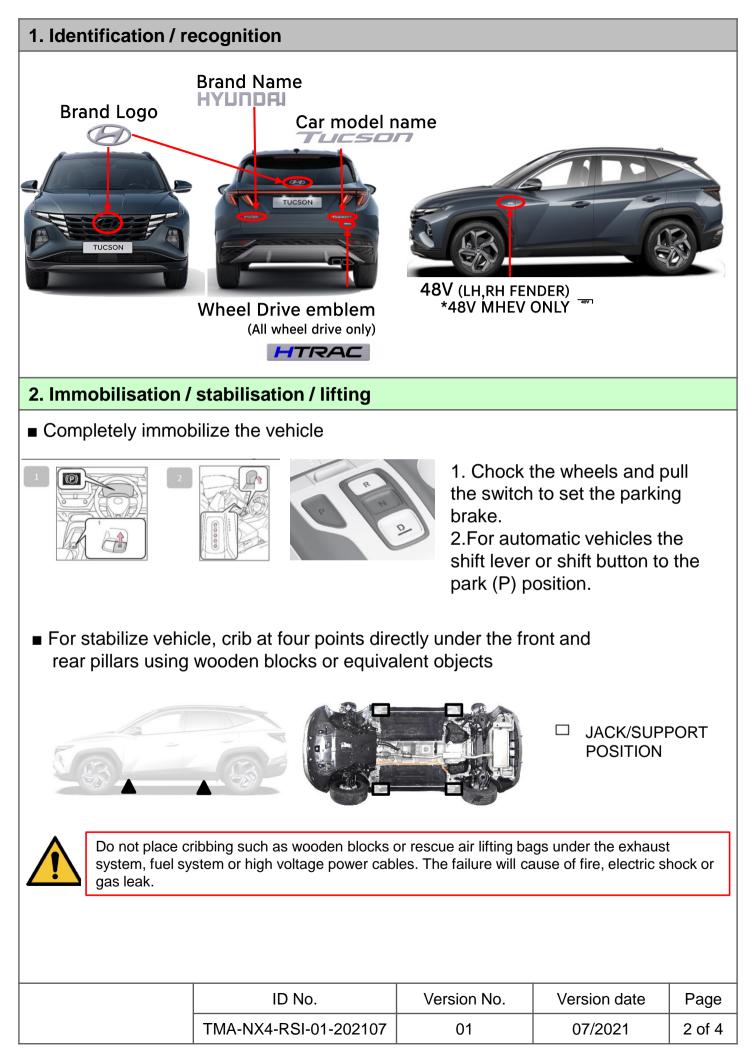

| 5. Sored energy / liquids / gases / solids                                                                                                                                                                                                                |                       |             |              |        |
|-----------------------------------------------------------------------------------------------------------------------------------------------------------------------------------------------------------------------------------------------------------|-----------------------|-------------|--------------|--------|
|                                                                                                                                                                                                                                                           |                       |             | max. 54L     |        |
|                                                                                                                                                                                                                                                           |                       |             | 12 V         |        |
|                                                                                                                                                                                                                                                           |                       |             | 48 V         |        |
| 6. In case of fire                                                                                                                                                                                                                                        |                       |             |              |        |
| <ul> <li>■ Gas Strut □</li> <li>A Risk of missile effect of hood and trunk.</li> <li>Image: AnGUANT OF WATERON<br/>BATTERY PACK</li> <li>Image: AnGUANT OF WATERON<br/>BATTERY PACK</li> <li>Image: AnGUANT OF WATERON<br/>BATTERY RE-IGNITION</li> </ul> |                       |             |              |        |
| It is recommended to allow the 48V Li-ion battery to burn itself out if it judged that it is difficult to apply copious amounts of water to the high voltage battery.<br>In this case, protection of the environment from smoke must be managed.          |                       |             |              |        |
| <ul> <li>7. In case of fire</li> <li>Do not touch any of the 48V components or cables, as doing so poses an electrocution hazard. Work on the vehicle only after the vehicle has been pulled out of the water.</li> </ul>                                 |                       |             |              |        |
| 8. Towing / transportation / storage                                                                                                                                                                                                                      |                       |             |              |        |
| OK : Contraction of the ground,                                                                                                                                                                                                                           |                       |             |              |        |
| either on a flatbed tow truck or using doilies.                                                                                                                                                                                                           |                       |             |              |        |
| Not OK :                                                                                                                                                                                                                                                  |                       |             |              |        |
|                                                                                                                                                                                                                                                           |                       |             |              |        |
|                                                                                                                                                                                                                                                           | ID No.                | Version No. | Version date | Page   |
|                                                                                                                                                                                                                                                           | TMA-NX4-RSI-01-202107 | 01          | 07/2021      | 4 of 4 |