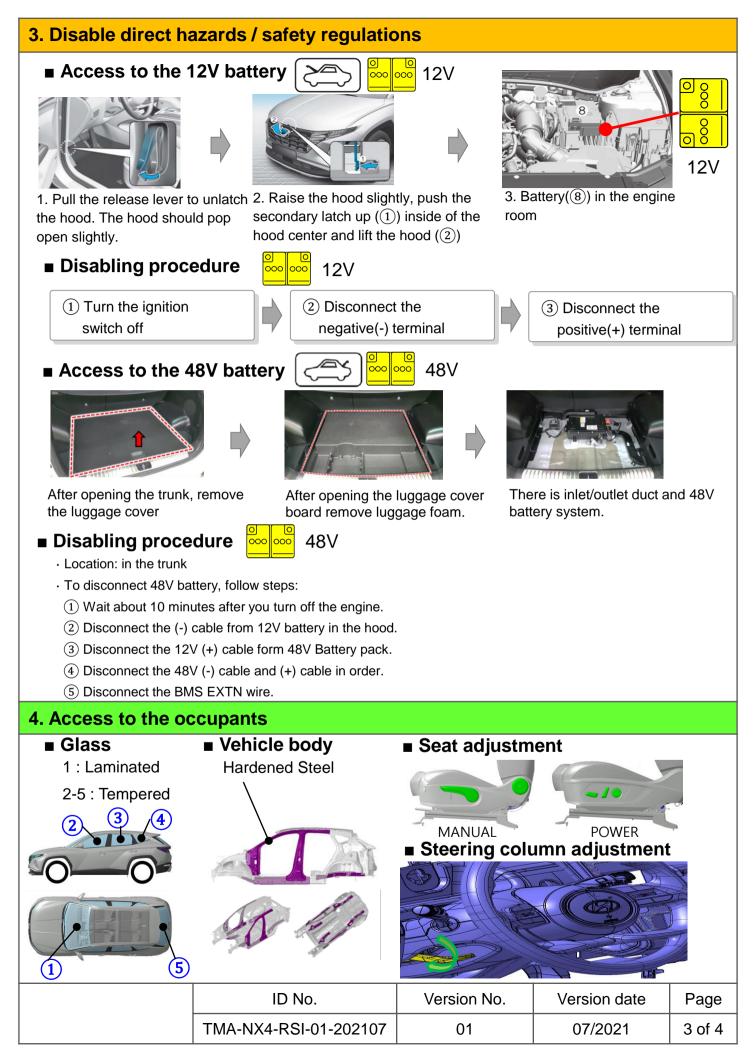

| 5. Sored energy / liquids / gases / solids                                                                                                                                                                                                                |                       |             |              |        |
|-----------------------------------------------------------------------------------------------------------------------------------------------------------------------------------------------------------------------------------------------------------|-----------------------|-------------|--------------|--------|
|                                                                                                                                                                                                                                                           |                       |             | max. 54L     |        |
|                                                                                                                                                                                                                                                           |                       |             | 12 V         |        |
|                                                                                                                                                                                                                                                           |                       |             | 48 V         |        |
| 6. In case of fire                                                                                                                                                                                                                                        |                       |             |              |        |
| <ul> <li>■ Gas Strut □</li> <li>A Risk of missile effect of hood and trunk.</li> <li>Image: AnGUANT OF WATERON<br/>BATTERY PACK</li> <li>Image: AnGUANT OF WATERON<br/>BATTERY PACK</li> <li>Image: AnGUANT OF WATERON<br/>BATTERY RE-IGNITION</li> </ul> |                       |             |              |        |
| It is recommended to allow the 48V Li-ion battery to burn itself out if it judged that it is difficult to apply copious amounts of water to the high voltage battery.<br>In this case, protection of the environment from smoke must be managed.          |                       |             |              |        |
| <ul> <li>7. In case of fire</li> <li>Do not touch any of the 48V components or cables, as doing so poses an electrocution hazard. Work on the vehicle only after the vehicle has been pulled out of the water.</li> </ul>                                 |                       |             |              |        |
| 8. Towing / transportation / storage                                                                                                                                                                                                                      |                       |             |              |        |
| OK : Contraction of the ground,                                                                                                                                                                                                                           |                       |             |              |        |
| either on a flatbed tow truck or using doilies.                                                                                                                                                                                                           |                       |             |              |        |
| Not OK :                                                                                                                                                                                                                                                  |                       |             |              |        |
|                                                                                                                                                                                                                                                           |                       |             |              |        |
|                                                                                                                                                                                                                                                           | ID No.                | Version No. | Version date | Page   |
|                                                                                                                                                                                                                                                           | TMA-NX4-RSI-01-202107 | 01          | 07/2021      | 4 of 4 |