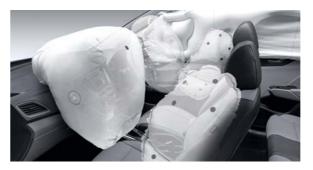

#### 6-airbag system

Driver and front passenger are protected by two front airbags and two side airbags. Side curtain airbags running the length of the cabin improve head protection and increase the total airbag count to six.