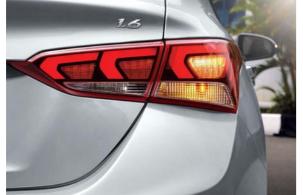

# Design.

The ordinary transformed into the extraordinary: That's the beauty of Accent as it takes the family car to an entirely new level. It employs the very latest LED and projection technologies on the front lighting package to maximize visibility and make a high-tech statement. Chrome detailing on the front grille and around the fog lamps add a noble touch.

Projection headlamps & projection fog lamps
Outside mirrors with repeaters

LED Rear combination lamps
16" alloy wheels