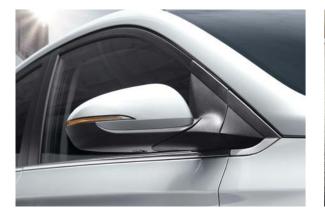

# Design.

The ordinary transformed into the extraordinary: That's the beauty of Accent as it takes the family car to an entirely new level. It employs the very latest LED and projection technologies on the front lighting package to maximize visibility and make a high-tech statement. Chrome detailing on the front grille and around the fog lamps add a noble touch.

Projection headlamps & projection fog lamps
Outside mirrors with repeaters

LED Rear combination lamps
16" alloy wheels