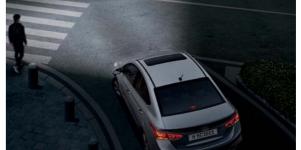

#### Static bending light

Pioneered by Hyundai on its 2003 NEOS-II concept car, this innovation uses the turns of the steering wheel to turn auxilliary lamps on and off thus illuminating dark side areas covered by the headlamps.