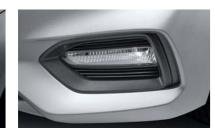

# Design.

The ordinary transformed into the extraordinary: That's the beauty of Accent as it takes the family car to an entirely new level. It employs the very latest LED and projection technologies on the front lighting package to maximize visibility and make a high-tech statement. Chrome detailing on the front grille and around the fog lamps add a noble touch.

Projection headlamps & projection fog lamps
Outside mirrors with repeaters

LED Rear combination lamps
16" alloy wheels