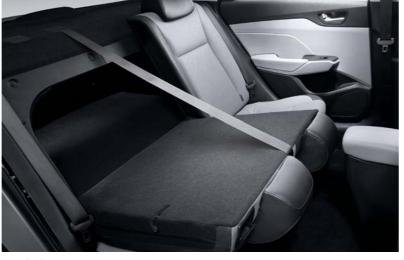

Rain sensor

Bulb-type rear combination lamps

Safety windows

Seat folding system (60:40 type)

15" wheel covers

15" alloy wheels

16" alloy wheels