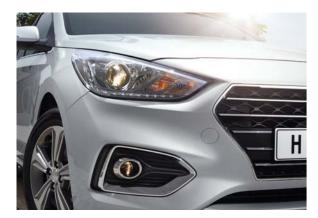

# Design.

The ordinary transformed into the extraordinary: That's the beauty of Accent as it takes the family car to an entirely new level. It employs the very latest LED and projection technologies on the front lighting package to maximize visibility and make a high-tech statement. Chrome detailing on the front grille and around the fog lamps add a noble touch.

Projection headlamps & projection fog lamps
Outside mirrors with repeaters

LED Rear combination lamps
16" alloy wheels