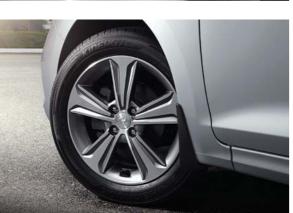

# Design.

The ordinary transformed into the extraordinary: That's the beauty of Accent as it takes the family car to an entirely new level. It employs the very latest LED and projection technologies on the front lighting package to maximize visibility and make a high-tech statement. Chrome detailing on the front grille and around the fog lamps add a noble touch.

Projection headlamps & projection fog lamps
Outside mirrors with repeaters

LED Rear combination lamps
16" alloy wheels