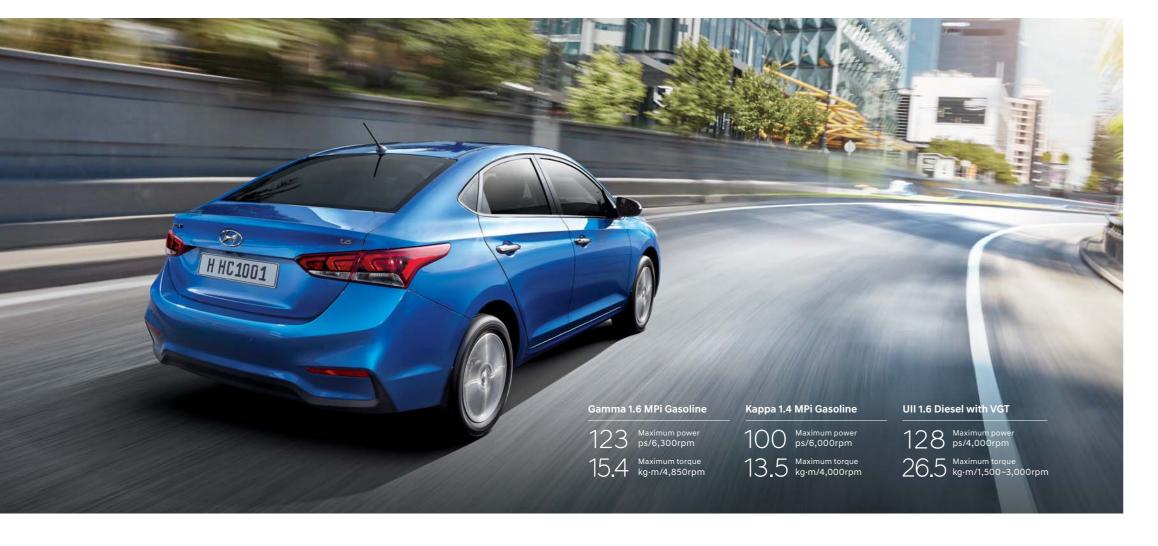

Color package

**Specifications** 

| /pe                    | Gamma 1.6 MPi Gasoline | Kappa 1.4 MPi Gasoline | UII 1.6 Diesel with VGT |
|------------------------|------------------------|------------------------|-------------------------|
| ngine type             | 4-Cylinder DOHC        | 4-Cylinder DOHC        | 4-Cylinder DOHC         |
| isplacement (cc)       | 1,591                  | 1,368                  | 1,582                   |
| lax. power (ps/rpm)    | 123 / 6,300            | 100 / 6,000            | 128 / 4,000             |
| lax. torque (kg·m/rpm) | 15.4 / 4,850           | 13.5 / 4,000           | 26.5 / 1,500~3,000      |
| rakes                  |                        |                        |                         |
| ront                   |                        | Ventilated disc        |                         |
| ear                    |                        | Drum / Disc            |                         |
| uspension              |                        |                        |                         |
| ront                   |                        | McPherson strut type   |                         |
| ear                    |                        | СТВА                   |                         |
| re                     |                        |                        |                         |
|                        |                        | 185/65R15, 195/55R16   |                         |
|                        |                        |                        |                         |